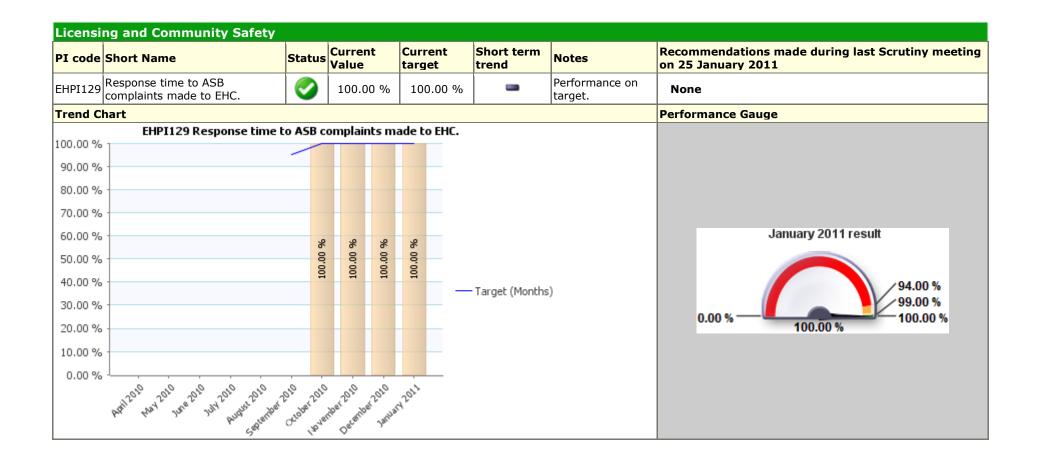

## Traffic Light Data Only Description Promoting prosperity & well being providing access&opportunities

| Licen        | sing and Community Safety                                      |        |                  |                   |                        |                                                                                    |                |                                                                      |
|--------------|----------------------------------------------------------------|--------|------------------|-------------------|------------------------|------------------------------------------------------------------------------------|----------------|----------------------------------------------------------------------|
| PI<br>code   | Short Name                                                     | Status | Current<br>Value | Current<br>target | Short<br>term<br>trend | Notes                                                                              |                | Recommendations made during last Scrutiny meeting on 25 January 2011 |
| NI 15        | Number of most Serious violent crime rate per 1,000 population |        | 4                |                   | -                      | Due to modifications to the i<br>the number of serious violer<br>longer be viewed. |                | None                                                                 |
| Trend        | Chart                                                          | -      | •                | -                 | •                      | •                                                                                  | Performance Ga | uge                                                                  |
| 15 12 10 8 5 | NI 15 Number of most Serious v                                 | -1     | 2 4              | 4                 | <b></b> Target (Moi    | nths)                                                                              |                | January 2011 result<br>4                                             |