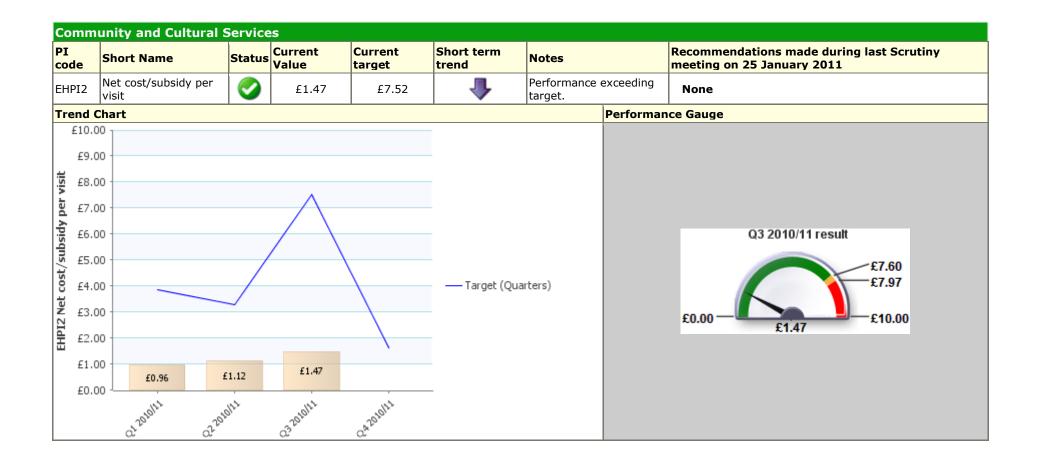

### Traffic Light Green Description Leading the way, working together

| Comm                                 | unity and Cultural S                   | Service | es               |                   |                     |                                                                                |                                       |                                                                            |
|--------------------------------------|----------------------------------------|---------|------------------|-------------------|---------------------|--------------------------------------------------------------------------------|---------------------------------------|----------------------------------------------------------------------------|
| PI<br>code                           | Short Name                             | Status  | Current<br>Value | Current<br>target | Short<br>term trend | Notes                                                                          |                                       | Recommendations made during last<br>Scrutiny meeting on 25 January<br>2011 |
| EHPI3c                               | Usage: number of swims (60 year old +) |         | 5,134            | 4,666             | <b>₹</b>            | Despite the removal of the go<br>scheme for the 60+. Perform<br>exceed target. | overnment free swim ance continues to | None                                                                       |
| Trend (                              |                                        |         |                  |                   |                     |                                                                                | Performance Gauge                     |                                                                            |
| <u>+</u> 20,00                       | 00                                     |         |                  |                   |                     |                                                                                |                                       |                                                                            |
| 17,50                                | 00                                     |         |                  |                   |                     |                                                                                |                                       |                                                                            |
| 15,00                                | 00                                     |         |                  |                   |                     |                                                                                |                                       |                                                                            |
| swims (60 year old<br>15,00<br>12,50 | 00                                     |         |                  |                   |                     |                                                                                |                                       | Q3 2010/11 result                                                          |
|                                      | 00                                     |         |                  |                   |                     |                                                                                | 4,619.34 \<br>4,386.04                |                                                                            |
| 7,50<br>7,50                         | 00                                     |         |                  |                   | — Т                 | arget (Quarters)                                                               | 4,300.04                              |                                                                            |
| 5,00                                 | 8,063                                  | ,784    |                  |                   |                     |                                                                                | 0                                     | 5,134 20,000                                                               |
| 5,00<br>2,50<br>2,50                 | 00                                     |         | 5,134            |                   |                     |                                                                                |                                       |                                                                            |
|                                      | at another arange                      | JILL    | 033010111        | Q42010111         |                     |                                                                                |                                       |                                                                            |