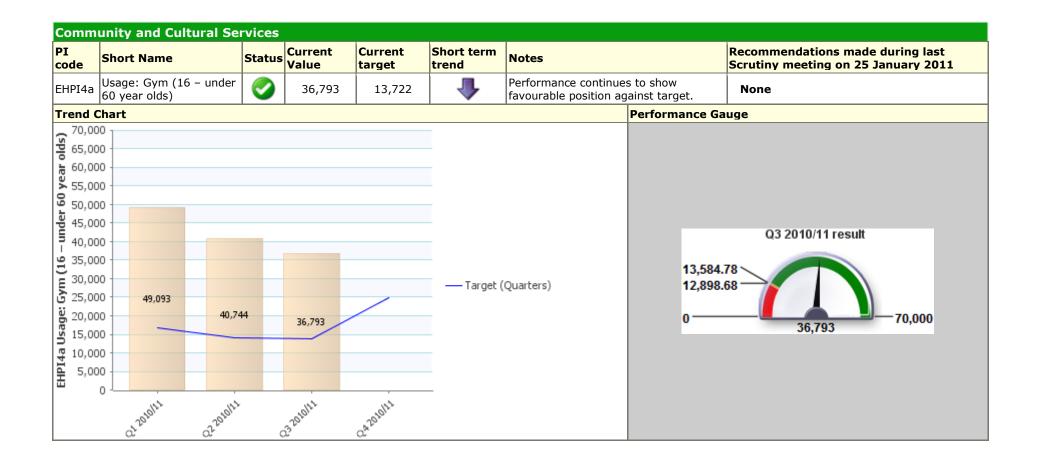

### Traffic Light Green Description Leading the way, working together

| Comm                                 | unity and Cultural S                   | Service | es               |                   |                     |                                                                                |                                       |                                                                            |
|--------------------------------------|----------------------------------------|---------|------------------|-------------------|---------------------|--------------------------------------------------------------------------------|---------------------------------------|----------------------------------------------------------------------------|
| PI<br>code                           | Short Name                             | Status  | Current<br>Value | Current<br>target | Short<br>term trend | Notes                                                                          |                                       | Recommendations made during last<br>Scrutiny meeting on 25 January<br>2011 |
| EHPI3c                               | Usage: number of swims (60 year old +) |         | 5,134            | 4,666             | <b>₹</b>            | Despite the removal of the go<br>scheme for the 60+. Perform<br>exceed target. | overnment free swim ance continues to | None                                                                       |
| Trend (                              |                                        |         |                  |                   |                     |                                                                                | Performance Gauge                     |                                                                            |
| <u>+</u> 20,00                       | 00                                     |         |                  |                   |                     |                                                                                |                                       |                                                                            |
| 17,50                                | 00                                     |         |                  |                   |                     |                                                                                |                                       |                                                                            |
| 15,00                                | 00                                     |         |                  |                   |                     |                                                                                |                                       |                                                                            |
| swims (60 year old<br>15,00<br>12,50 | 00                                     |         |                  |                   |                     |                                                                                |                                       | Q3 2010/11 result                                                          |
|                                      | 00                                     |         |                  |                   |                     |                                                                                | 4,619.34 \<br>4,386.04                |                                                                            |
| 7,50<br>7,50                         | 00                                     |         |                  |                   | — Т                 | arget (Quarters)                                                               | 4,300.04                              |                                                                            |
| 5,00                                 | 8,063                                  | ,784    |                  |                   |                     |                                                                                | 0                                     | 5,134 20,000                                                               |
| 5,00<br>2,50<br>2,50                 | 00                                     |         | 5,134            |                   |                     |                                                                                |                                       |                                                                            |
|                                      | at another arange                      | JILL    | 033010111        | Q42010111         |                     |                                                                                |                                       |                                                                            |