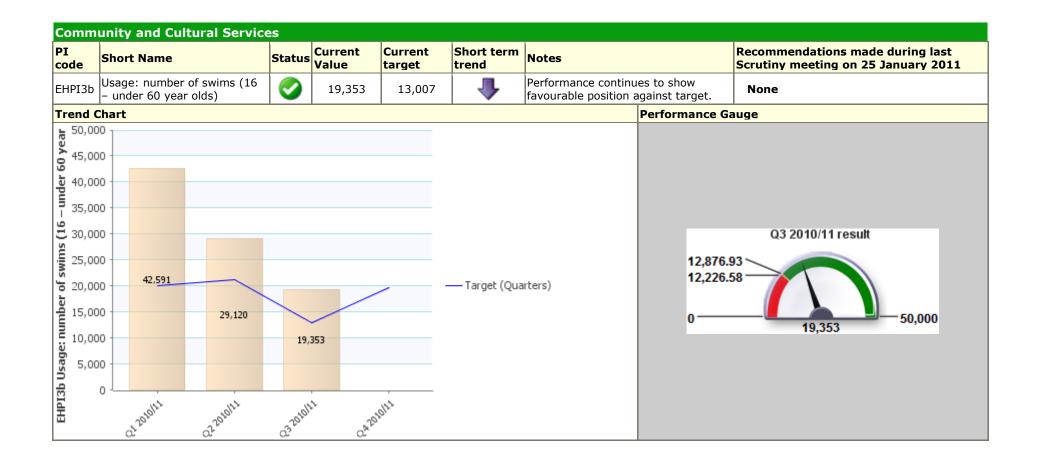

### Traffic Light Green Description Leading the way, working together

| Comm                                 | unity and Cultural S                   | Service | es               |                   |                     |                                                                                |                                       |                                                                            |
|--------------------------------------|----------------------------------------|---------|------------------|-------------------|---------------------|--------------------------------------------------------------------------------|---------------------------------------|----------------------------------------------------------------------------|
| PI<br>code                           | Short Name                             | Status  | Current<br>Value | Current<br>target | Short<br>term trend | Notes                                                                          |                                       | Recommendations made during last<br>Scrutiny meeting on 25 January<br>2011 |
| EHPI3c                               | Usage: number of swims (60 year old +) |         | 5,134            | 4,666             | <b>₹</b>            | Despite the removal of the go<br>scheme for the 60+. Perform<br>exceed target. | overnment free swim ance continues to | None                                                                       |
| Trend (                              |                                        |         |                  |                   |                     |                                                                                | Performance Gauge                     |                                                                            |
| <u>+</u> 20,00                       | 00                                     |         |                  |                   |                     |                                                                                |                                       |                                                                            |
| 17,50                                | 00                                     |         |                  |                   |                     |                                                                                |                                       |                                                                            |
| 15,00                                | 00                                     |         |                  |                   |                     |                                                                                |                                       |                                                                            |
| swims (60 year old<br>15,00<br>12,50 | 00                                     |         |                  |                   |                     |                                                                                |                                       | Q3 2010/11 result                                                          |
|                                      | 00                                     |         |                  |                   |                     |                                                                                | 4,619.34 \<br>4,386.04                |                                                                            |
| 7,50<br>7,50                         | 00                                     |         |                  |                   | — Т                 | arget (Quarters)                                                               | 4,300.04                              |                                                                            |
| 5,00                                 | 8,063                                  | ,784    |                  |                   |                     |                                                                                | 0                                     | 5,134 20,000                                                               |
| 5,00<br>2,50<br>2,50                 | 00                                     |         | 5,134            |                   |                     |                                                                                |                                       |                                                                            |
|                                      | at another arange                      | JILL    | 033010111        | Q42010111         |                     |                                                                                |                                       |                                                                            |