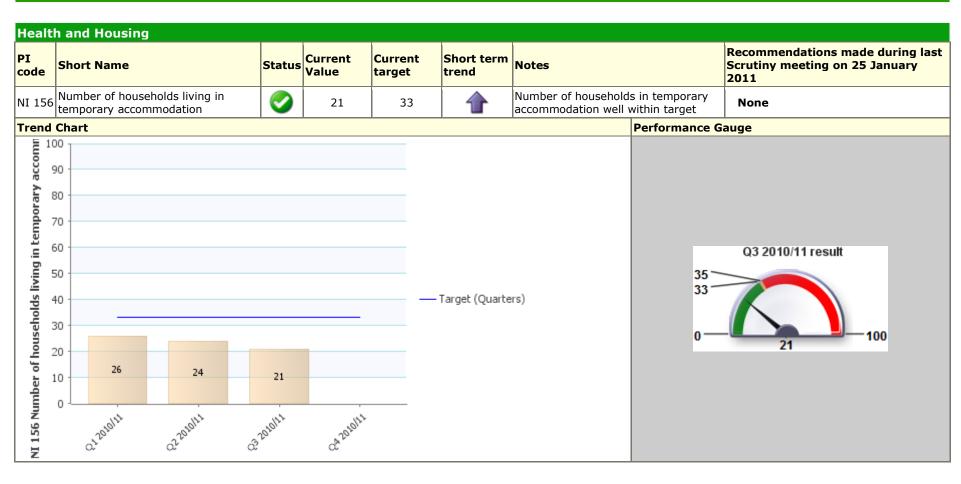

### Traffic Light Green Description Promoting prosperity & well being providing access & opportunities

| I code                                             | Short Name                                                                  | Status     | Current<br>Value | Current<br>target | Short term trend | Notes                      | Recommendations made during last Scrutiny meeting on 25 January 2011 |
|----------------------------------------------------|-----------------------------------------------------------------------------|------------|------------------|-------------------|------------------|----------------------------|----------------------------------------------------------------------|
| HPI213                                             | Preventing Homelessness - number of households where homelessness prevented |            | 57               | 37.5              |                  | Performance exceeding targ | get. None                                                            |
| rend Cl                                            |                                                                             |            |                  |                   |                  | Pe                         | erformance Gauge                                                     |
| 500                                                |                                                                             |            |                  |                   |                  |                            |                                                                      |
| 450                                                |                                                                             |            |                  |                   |                  |                            |                                                                      |
| 400<br>400                                         |                                                                             |            |                  |                   |                  |                            |                                                                      |
| unmper of honseholds where hou 400 350 250 200 150 |                                                                             |            |                  |                   |                  |                            |                                                                      |
| 300                                                |                                                                             |            |                  |                   |                  |                            | Q3 2010/11 result                                                    |
| 250                                                |                                                                             |            |                  |                   |                  |                            |                                                                      |
| 월 200                                              |                                                                             |            | _                | - Target (Quart   | ers)             |                            | 37.13                                                                |
| 1 150                                              |                                                                             |            |                  |                   |                  |                            | 35.25                                                                |
| 100                                                |                                                                             |            |                  |                   |                  |                            | 57                                                                   |
| renting Homelessness                               | 51 58 57                                                                    |            |                  |                   |                  |                            |                                                                      |
| <u>6</u> 0                                         |                                                                             | -          |                  |                   |                  |                            |                                                                      |
| ing l                                              | Charain Charain                                                             | C4.5010111 |                  |                   |                  |                            |                                                                      |
| 핕                                                  | art art art                                                                 | de la      |                  |                   |                  |                            |                                                                      |