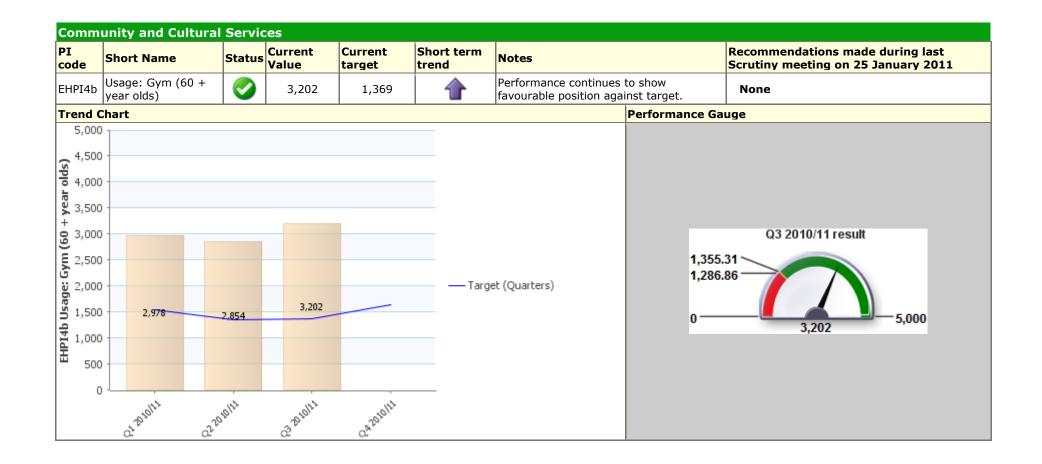

### Traffic Light Green Description Leading the way, working together

| Comm                                 | unity and Cultural S                   | Service | es               |                   |                     |                                                                                |                                       |                                                                            |
|--------------------------------------|----------------------------------------|---------|------------------|-------------------|---------------------|--------------------------------------------------------------------------------|---------------------------------------|----------------------------------------------------------------------------|
| PI<br>code                           | Short Name                             | Status  | Current<br>Value | Current<br>target | Short<br>term trend | Notes                                                                          |                                       | Recommendations made during last<br>Scrutiny meeting on 25 January<br>2011 |
| EHPI3c                               | Usage: number of swims (60 year old +) |         | 5,134            | 4,666             | <b>₹</b>            | Despite the removal of the go<br>scheme for the 60+. Perform<br>exceed target. | overnment free swim ance continues to | None                                                                       |
| Trend (                              |                                        |         |                  |                   |                     |                                                                                | Performance Gauge                     |                                                                            |
| <u>+</u> 20,00                       | 00                                     |         |                  |                   |                     |                                                                                |                                       |                                                                            |
| 17,50                                | 00                                     |         |                  |                   |                     |                                                                                |                                       |                                                                            |
| 15,00                                | 00                                     |         |                  |                   |                     |                                                                                |                                       |                                                                            |
| swims (60 year old<br>15,00<br>12,50 | 00                                     |         |                  |                   |                     |                                                                                |                                       | Q3 2010/11 result                                                          |
|                                      | 00                                     |         |                  |                   |                     |                                                                                | 4,619.34 \<br>4,386.04                |                                                                            |
| 7,50<br>7,50                         | 00                                     |         |                  |                   | — Т                 | arget (Quarters)                                                               | 4,300.04                              |                                                                            |
| 5,00                                 | 8,063                                  | ,784    |                  |                   |                     |                                                                                | 0                                     | 5,134 20,000                                                               |
| 5,00<br>2,50<br>2,50                 | 00                                     |         | 5,134            |                   |                     |                                                                                |                                       |                                                                            |
|                                      | at another arange                      | JILL    | 033010111        | Q42010111         |                     |                                                                                |                                       |                                                                            |