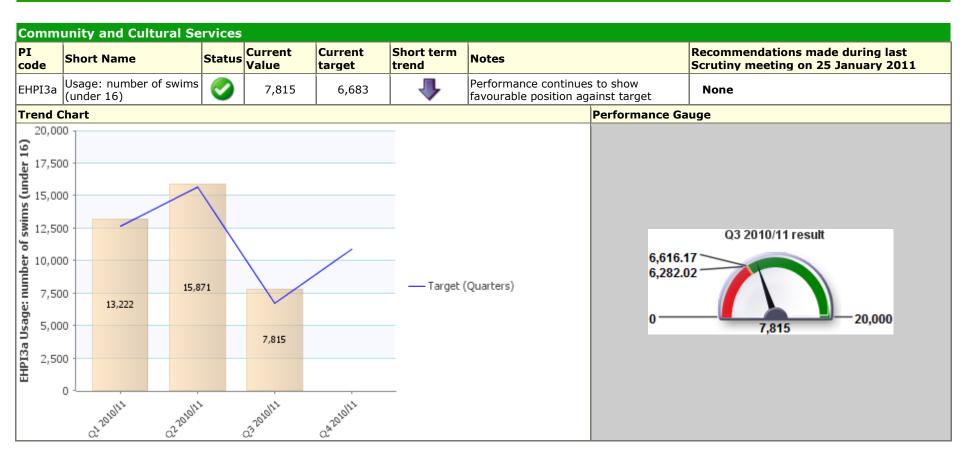

### Traffic Light Green Description Leading the way, working together

| Comm                                 | unity and Cultural S                   | Service | es               |                   |                     |                                                                                |                                       |                                                                            |
|--------------------------------------|----------------------------------------|---------|------------------|-------------------|---------------------|--------------------------------------------------------------------------------|---------------------------------------|----------------------------------------------------------------------------|
| PI<br>code                           | Short Name                             | Status  | Current<br>Value | Current<br>target | Short<br>term trend | Notes                                                                          |                                       | Recommendations made during last<br>Scrutiny meeting on 25 January<br>2011 |
| EHPI3c                               | Usage: number of swims (60 year old +) |         | 5,134            | 4,666             | <b>₹</b>            | Despite the removal of the go<br>scheme for the 60+. Perform<br>exceed target. | overnment free swim ance continues to | None                                                                       |
| Trend (                              |                                        |         |                  |                   |                     |                                                                                | Performance Gauge                     |                                                                            |
| <u>+</u> 20,00                       | 00                                     |         |                  |                   |                     |                                                                                |                                       |                                                                            |
| 17,50                                | 00                                     |         |                  |                   |                     |                                                                                |                                       |                                                                            |
| 15,00                                | 00                                     |         |                  |                   |                     |                                                                                |                                       |                                                                            |
| swims (60 year old<br>15,00<br>12,50 | 00                                     |         |                  |                   |                     |                                                                                |                                       | Q3 2010/11 result                                                          |
|                                      | 00                                     |         |                  |                   |                     |                                                                                | 4,619.34 \<br>4,386.04                |                                                                            |
| 7,50<br>7,50                         | 00                                     |         |                  |                   | — Т                 | arget (Quarters)                                                               | 4,300.04                              |                                                                            |
| 5,00                                 | 8,063                                  | ,784    |                  |                   |                     |                                                                                | 0                                     | 5,134 20,000                                                               |
| 5,00<br>2,50<br>2,50                 | 00                                     |         | 5,134            |                   |                     |                                                                                |                                       |                                                                            |
|                                      | at another arange                      | JILL    | 033010111        | Q42010111         |                     |                                                                                |                                       |                                                                            |